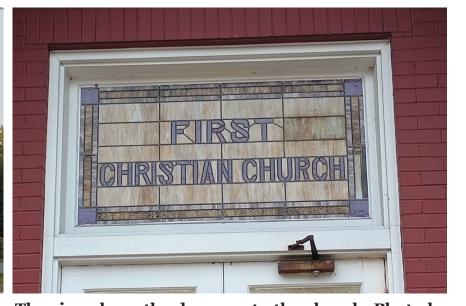

A banner detailing the upcoming celebration. Photo by Rebecca Stalnaker

A list of church services. Photo by Rebecca Stalnaker

**FIRST CHRISTIAN CHURCH** 

\* WELCOME \*

By the time the corner- A front view of First Christian Church. Photo by Re- The sign above the doorway to the church. Photo by becca Stalnaker