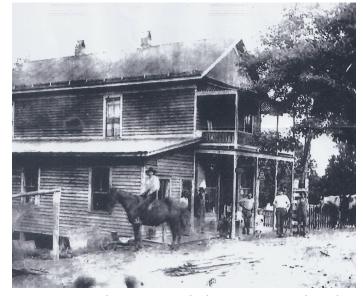

### A Peek into Summers County's Past: Early photo of Marie Store

### Photo provided by William Jones via Tim Halloran.

### **Rebecca Stalnaker** and William Jones

4

News) - It is time for another edition of a Peek into Summers County's Past. Every week, local history month or so ago to ask for collector William Jones discusses items from his collection and their historical significance. In this edition, Jones is talking about High School. The other was a store in the Marie area.

Jones began by saying, "This week's story has an interesting twist to it. The store seen in this early act date of this photo, but photograph still stands in since the store was built in Marie, West Virginia. This 1898 and its subject matphoto was recently mailed to me by retired Kanawha County Magistrate Judge is more than likely one of, Tim Halloran. He is a direct relative of the Halloran family. Mr. Halloran had seen my piece about dairies in Summers County and was built onto the right of contacted my friend and it during the same period. editor of The Hinton News, Rebecca Stalnaker, to find a tice of 'storekeepers' of the way of contacting me."