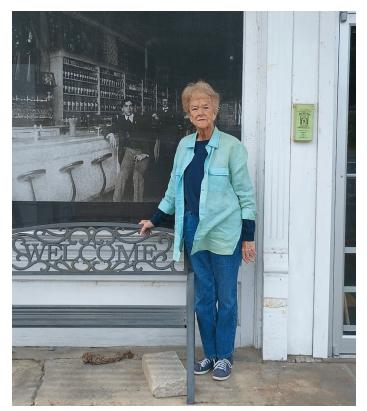

## One woman's journey to being cancer free

Celebration day. Photo courtesy of Bonnie Galford.

#### **Bonnie Galford**

**SUMMERS** COUNTY, (Hinton News) - I am praising God that I recently got to spend a beautiful day with family and friends celebrating my 20-year anniversary of being pancreatic cancer free. Everywhere I looked, the hall was decorated in purple, the color of pancreatic cancer survivors. I'd like to share some of my story with you to let you know what a miracle God performed in my life.