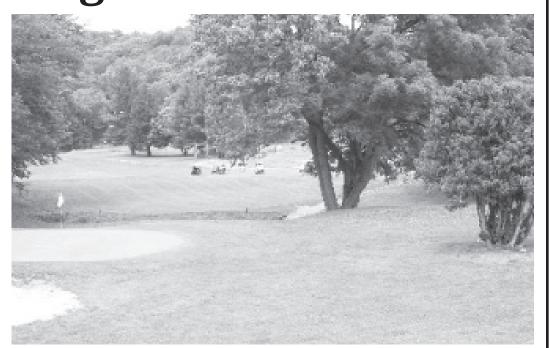

## **Summers County** Friends of the Library golf tournament

#### The golf course at WillowWood Country Club. Photo provided by The Friends of the Summers County Public Library.

building first opened on Sunday, June 25. as the National Bank of supporting the upcoming Wood at 304-466-3220 third-place \$100.

ton News) - The library lowWood Country Club 24 at 7 p.m.

Summers in 1921, but now between noon and 12:30 during the event. Addiit is in need of some TLC. p.m., with tee-off at 1 tionally, there will be bag The Friends are raising p.m. The fee to play is lunches available. money to repair the win- \$40 per golfer, which dows, roof and paint the includes two Mulligans. will take home \$400, exterior. Please help by To register, call Willow- second-place \$200 and

WILLOWWOOD, (Hin- golf tournament at Wil- prior to Saturday, June

Door prizes and 50/50 Teams will be picked tickets will be available

> The first-place team