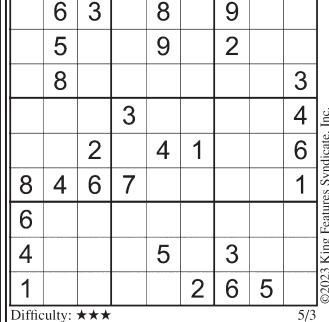

# SUDOKU PUZZI

## King Classic Sudoku

Fill in the grid so that every row, every column, and every 3x3 grid contains the digits 1 through 9. That means that no number is repeated in any row, column, or box.

(Today's Answers Next Wednesday)