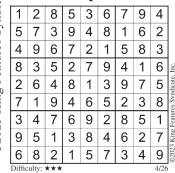

## King Classic Sudoku

Fill in the grid so that every row, every column, and every 3x3 grid contains the digits 1 through 9. That means that no number is repeated in any row, column, or box.

(Today's Answers Next Wednesday)