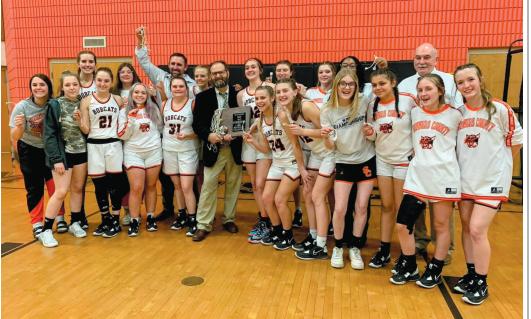

# Lady Bobcats score big in first championship game

### The Lady Bobcats following their regional win. Photo by Kathy **Blevins - Summers County Athletics.**

Rebecca Stalnaker

HINTON, (Hinton News) against Charleston Catholic. three-pointer. At the time of writing, the finals have not taken place. Lady Bobcat Liv Meador, mers County Sports.

what slow start, but the Lady Virginia Army National - The Lady Bobcats pounced Bobcats fought hard. Each Guard, was presented with to victory against Frankfort player put in every ounce of a Student-Athlete Leaderin their first State Tourna- effort they had to give. Out ship Award prior. Meador ment game 46-29. Gracie of the five field goals scored will begin training with the Harvey was named Player of in the first half, two were Gaurd this summer. the Game scoring 13 points from Abby Persinger. After played in the semi-finals Pivont broke the snap with a check

The game got off to a some- who enlisted with the West

For all of the scores from with 11 rebounds. The team a stint of no scores, Sullivan the State Tournament. hintonnews.com. Stick with Hinton News for Before the game began, all of the latest from Sum-